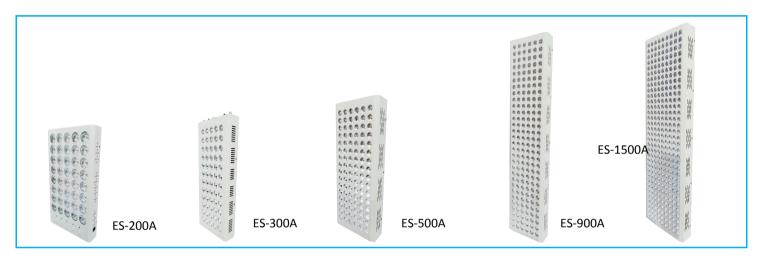

In order to help people to reduce pain with no water, no chemicals, & no waste, Eagle Star Lighting recently developed a new device Series of 660nm 850nm Red Light Therapy which helps everyone look better, feel better, and perform at their best. The Series from 200W to 1500W for many places: homes, gyms, day spas, tanning salons, wellness centers, saunas, dermatology offices.

#### **Product Parameters**

| Model NO.                                                                                                                                                                                                                                                                                                                                                                                                                                                                                                                                                                                                                                                                                                                                                                                                                                                                                                                                                                                                                                                                                                                                                                                                                                                                                                                                                                                                                                                                                                                                                                                                                                                                                                                                                                                                                                                                                                                                                                                                                                                                                                                      | ES-200A                            | ES-300A                           | ES-500A                         | ES-900A                           | ES-1500A                           |
|--------------------------------------------------------------------------------------------------------------------------------------------------------------------------------------------------------------------------------------------------------------------------------------------------------------------------------------------------------------------------------------------------------------------------------------------------------------------------------------------------------------------------------------------------------------------------------------------------------------------------------------------------------------------------------------------------------------------------------------------------------------------------------------------------------------------------------------------------------------------------------------------------------------------------------------------------------------------------------------------------------------------------------------------------------------------------------------------------------------------------------------------------------------------------------------------------------------------------------------------------------------------------------------------------------------------------------------------------------------------------------------------------------------------------------------------------------------------------------------------------------------------------------------------------------------------------------------------------------------------------------------------------------------------------------------------------------------------------------------------------------------------------------------------------------------------------------------------------------------------------------------------------------------------------------------------------------------------------------------------------------------------------------------------------------------------------------------------------------------------------------|------------------------------------|-----------------------------------|---------------------------------|-----------------------------------|------------------------------------|
| Rated Power                                                                                                                                                                                                                                                                                                                                                                                                                                                                                                                                                                                                                                                                                                                                                                                                                                                                                                                                                                                                                                                                                                                                                                                                                                                                                                                                                                                                                                                                                                                                                                                                                                                                                                                                                                                                                                                                                                                                                                                                                                                                                                                    | 200W                               | 300W                              | 500W                            | 900W                              | 1500W                              |
| LEDs QTY                                                                                                                                                                                                                                                                                                                                                                                                                                                                                                                                                                                                                                                                                                                                                                                                                                                                                                                                                                                                                                                                                                                                                                                                                                                                                                                                                                                                                                                                                                                                                                                                                                                                                                                                                                                                                                                                                                                                                                                                                                                                                                                       | 40pcs                              | 60pcs                             | 96pcs                           | 180pcs                            | 297pcs                             |
| LED Type                                                                                                                                                                                                                                                                                                                                                                                                                                                                                                                                                                                                                                                                                                                                                                                                                                                                                                                                                                                                                                                                                                                                                                                                                                                                                                                                                                                                                                                                                                                                                                                                                                                                                                                                                                                                                                                                                                                                                                                                                                                                                                                       | 5W LEDs                            | 5W LEDs                           | 5W LEDs                         | 5W LEDs                           | 5W LEDs                            |
| Wavelength                                                                                                                                                                                                                                                                                                                                                                                                                                                                                                                                                                                                                                                                                                                                                                                                                                                                                                                                                                                                                                                                                                                                                                                                                                                                                                                                                                                                                                                                                                                                                                                                                                                                                                                                                                                                                                                                                                                                                                                                                                                                                                                     | RED and Infrared 660: 850=1:1      |                                   |                                 |                                   |                                    |
| Timer Control                                                                                                                                                                                                                                                                                                                                                                                                                                                                                                                                                                                                                                                                                                                                                                                                                                                                                                                                                                                                                                                                                                                                                                                                                                                                                                                                                                                                                                                                                                                                                                                                                                                                                                                                                                                                                                                                                                                                                                                                                                                                                                                  | 15/20/25 Mins                      | /                                 | 5/10/15/20/25/30-60 Mins        |                                   |                                    |
| Beam Angle                                                                                                                                                                                                                                                                                                                                                                                                                                                                                                                                                                                                                                                                                                                                                                                                                                                                                                                                                                                                                                                                                                                                                                                                                                                                                                                                                                                                                                                                                                                                                                                                                                                                                                                                                                                                                                                                                                                                                                                                                                                                                                                     | 60°                                |                                   |                                 |                                   |                                    |
| Input Voltage                                                                                                                                                                                                                                                                                                                                                                                                                                                                                                                                                                                                                                                                                                                                                                                                                                                                                                                                                                                                                                                                                                                                                                                                                                                                                                                                                                                                                                                                                                                                                                                                                                                                                                                                                                                                                                                                                                                                                                                                                                                                                                                  | 100-240V AC 50Hz/60Hz              |                                   |                                 |                                   |                                    |
| Working Temperature                                                                                                                                                                                                                                                                                                                                                                                                                                                                                                                                                                                                                                                                                                                                                                                                                                                                                                                                                                                                                                                                                                                                                                                                                                                                                                                                                                                                                                                                                                                                                                                                                                                                                                                                                                                                                                                                                                                                                                                                                                                                                                            | -40°C Up to 50°C (-40°Fup to122°F) |                                   |                                 |                                   |                                    |
| Warranty                                                                                                                                                                                                                                                                                                                                                                                                                                                                                                                                                                                                                                                                                                                                                                                                                                                                                                                                                                                                                                                                                                                                                                                                                                                                                                                                                                                                                                                                                                                                                                                                                                                                                                                                                                                                                                                                                                                                                                                                                                                                                                                       | 3 years                            |                                   |                                 |                                   |                                    |
| Product Size                                                                                                                                                                                                                                                                                                                                                                                                                                                                                                                                                                                                                                                                                                                                                                                                                                                                                                                                                                                                                                                                                                                                                                                                                                                                                                                                                                                                                                                                                                                                                                                                                                                                                                                                                                                                                                                                                                                                                                                                                                                                                                                   | 240*140*30mm<br>(9.5"*5.5"*1.2")   | 400*170*60mm<br>(15.7"*6.7"*2.4") | 485*210*65mm<br>(19"*8.3"*2.6") | 910*210*65mm<br>(35.8"*8.3"*2.6") | 910*286*65mm<br>(35.8"*11.3"*2.6") |
| Carton/Pieces                                                                                                                                                                                                                                                                                                                                                                                                                                                                                                                                                                                                                                                                                                                                                                                                                                                                                                                                                                                                                                                                                                                                                                                                                                                                                                                                                                                                                                                                                                                                                                                                                                                                                                                                                                                                                                                                                                                                                                                                                                                                                                                  | 10                                 | 4                                 | 4                               | 1                                 | 1                                  |
| G.W                                                                                                                                                                                                                                                                                                                                                                                                                                                                                                                                                                                                                                                                                                                                                                                                                                                                                                                                                                                                                                                                                                                                                                                                                                                                                                                                                                                                                                                                                                                                                                                                                                                                                                                                                                                                                                                                                                                                                                                                                                                                                                                            | 16kg                               | 12kg                              | 17kg                            | 8kg                               | 9                                  |
| Carton Size                                                                                                                                                                                                                                                                                                                                                                                                                                                                                                                                                                                                                                                                                                                                                                                                                                                                                                                                                                                                                                                                                                                                                                                                                                                                                                                                                                                                                                                                                                                                                                                                                                                                                                                                                                                                                                                                                                                                                                                                                                                                                                                    | 48*32*30*cm                        | 52*24.5*54cm                      | 62*54*29cm                      | 104*28*14cm                       | 105*36*15cm                        |
| hard the second of the first of the second o |                                    |                                   |                                 |                                   |                                    |