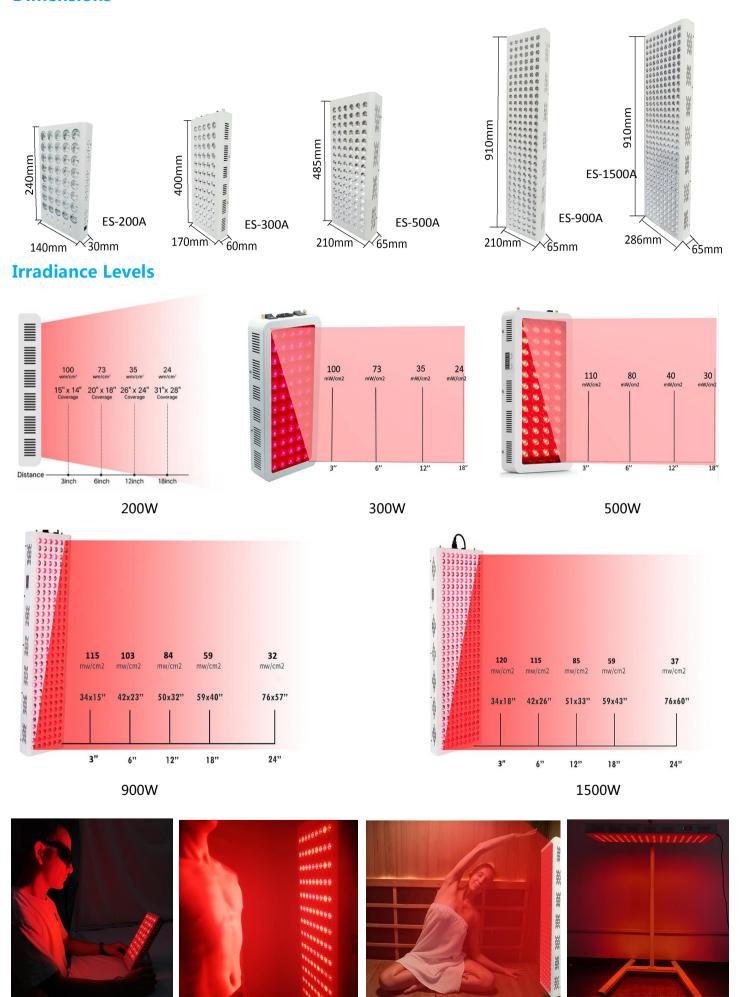

#### **Product Parameters**

| Model NO.                                                                                                                                                                                                                                                                                                                                                                                                                                                                                                                                                                                                                                                                                                                                                                                                                                                                                                                                                                                                                                                                                                                                                                                                                                                                                                                                                                                                                                                                                                                                                                                                                                                                                                                                                                                                                                                                                                                                                                                                                                                                                                                      | ES-200A                            | ES-300A                           | ES-500A                         | ES-900A                           | ES-1500A                           |
|--------------------------------------------------------------------------------------------------------------------------------------------------------------------------------------------------------------------------------------------------------------------------------------------------------------------------------------------------------------------------------------------------------------------------------------------------------------------------------------------------------------------------------------------------------------------------------------------------------------------------------------------------------------------------------------------------------------------------------------------------------------------------------------------------------------------------------------------------------------------------------------------------------------------------------------------------------------------------------------------------------------------------------------------------------------------------------------------------------------------------------------------------------------------------------------------------------------------------------------------------------------------------------------------------------------------------------------------------------------------------------------------------------------------------------------------------------------------------------------------------------------------------------------------------------------------------------------------------------------------------------------------------------------------------------------------------------------------------------------------------------------------------------------------------------------------------------------------------------------------------------------------------------------------------------------------------------------------------------------------------------------------------------------------------------------------------------------------------------------------------------|------------------------------------|-----------------------------------|---------------------------------|-----------------------------------|------------------------------------|
| Rated Power                                                                                                                                                                                                                                                                                                                                                                                                                                                                                                                                                                                                                                                                                                                                                                                                                                                                                                                                                                                                                                                                                                                                                                                                                                                                                                                                                                                                                                                                                                                                                                                                                                                                                                                                                                                                                                                                                                                                                                                                                                                                                                                    | 200W                               | 300W                              | 500W                            | 900W                              | 1500W                              |
| LEDs QTY                                                                                                                                                                                                                                                                                                                                                                                                                                                                                                                                                                                                                                                                                                                                                                                                                                                                                                                                                                                                                                                                                                                                                                                                                                                                                                                                                                                                                                                                                                                                                                                                                                                                                                                                                                                                                                                                                                                                                                                                                                                                                                                       | 40pcs                              | 60pcs                             | 96pcs                           | 180pcs                            | 297pcs                             |
| LED Type                                                                                                                                                                                                                                                                                                                                                                                                                                                                                                                                                                                                                                                                                                                                                                                                                                                                                                                                                                                                                                                                                                                                                                                                                                                                                                                                                                                                                                                                                                                                                                                                                                                                                                                                                                                                                                                                                                                                                                                                                                                                                                                       | 5W LEDs                            | 5W LEDs                           | 5W LEDs                         | 5W LEDs                           | 5W LEDs                            |
| Wavelength                                                                                                                                                                                                                                                                                                                                                                                                                                                                                                                                                                                                                                                                                                                                                                                                                                                                                                                                                                                                                                                                                                                                                                                                                                                                                                                                                                                                                                                                                                                                                                                                                                                                                                                                                                                                                                                                                                                                                                                                                                                                                                                     | RED and Infrared 660: 850=1:1      |                                   |                                 |                                   |                                    |
| Timer Control                                                                                                                                                                                                                                                                                                                                                                                                                                                                                                                                                                                                                                                                                                                                                                                                                                                                                                                                                                                                                                                                                                                                                                                                                                                                                                                                                                                                                                                                                                                                                                                                                                                                                                                                                                                                                                                                                                                                                                                                                                                                                                                  | 15/20/25 Mins                      | /                                 | 5/10/15/20/25/30-60 Mins        |                                   |                                    |
| Beam Angle                                                                                                                                                                                                                                                                                                                                                                                                                                                                                                                                                                                                                                                                                                                                                                                                                                                                                                                                                                                                                                                                                                                                                                                                                                                                                                                                                                                                                                                                                                                                                                                                                                                                                                                                                                                                                                                                                                                                                                                                                                                                                                                     | 60°                                |                                   |                                 |                                   |                                    |
| Input Voltage                                                                                                                                                                                                                                                                                                                                                                                                                                                                                                                                                                                                                                                                                                                                                                                                                                                                                                                                                                                                                                                                                                                                                                                                                                                                                                                                                                                                                                                                                                                                                                                                                                                                                                                                                                                                                                                                                                                                                                                                                                                                                                                  | 100-240V AC 50Hz/60Hz              |                                   |                                 |                                   |                                    |
| Working Temperature                                                                                                                                                                                                                                                                                                                                                                                                                                                                                                                                                                                                                                                                                                                                                                                                                                                                                                                                                                                                                                                                                                                                                                                                                                                                                                                                                                                                                                                                                                                                                                                                                                                                                                                                                                                                                                                                                                                                                                                                                                                                                                            | -40°C Up to 50°C (-40°Fup to122°F) |                                   |                                 |                                   |                                    |
| Warranty                                                                                                                                                                                                                                                                                                                                                                                                                                                                                                                                                                                                                                                                                                                                                                                                                                                                                                                                                                                                                                                                                                                                                                                                                                                                                                                                                                                                                                                                                                                                                                                                                                                                                                                                                                                                                                                                                                                                                                                                                                                                                                                       | 3 years                            |                                   |                                 |                                   |                                    |
| Product Size                                                                                                                                                                                                                                                                                                                                                                                                                                                                                                                                                                                                                                                                                                                                                                                                                                                                                                                                                                                                                                                                                                                                                                                                                                                                                                                                                                                                                                                                                                                                                                                                                                                                                                                                                                                                                                                                                                                                                                                                                                                                                                                   | 240*140*30mm<br>(9.5"*5.5"*1.2")   | 400*170*60mm<br>(15.7"*6.7"*2.4") | 485*210*65mm<br>(19"*8.3"*2.6") | 910*210*65mm<br>(35.8"*8.3"*2.6") | 910*286*65mm<br>(35.8"*11.3"*2.6") |
| Carton/Pieces                                                                                                                                                                                                                                                                                                                                                                                                                                                                                                                                                                                                                                                                                                                                                                                                                                                                                                                                                                                                                                                                                                                                                                                                                                                                                                                                                                                                                                                                                                                                                                                                                                                                                                                                                                                                                                                                                                                                                                                                                                                                                                                  | 10                                 | 4                                 | 4                               | 1                                 | 1                                  |
| G.W                                                                                                                                                                                                                                                                                                                                                                                                                                                                                                                                                                                                                                                                                                                                                                                                                                                                                                                                                                                                                                                                                                                                                                                                                                                                                                                                                                                                                                                                                                                                                                                                                                                                                                                                                                                                                                                                                                                                                                                                                                                                                                                            | 16kg                               | 12kg                              | 17kg                            | 8kg                               | 9                                  |
| Carton Size                                                                                                                                                                                                                                                                                                                                                                                                                                                                                                                                                                                                                                                                                                                                                                                                                                                                                                                                                                                                                                                                                                                                                                                                                                                                                                                                                                                                                                                                                                                                                                                                                                                                                                                                                                                                                                                                                                                                                                                                                                                                                                                    | 48*32*30*cm                        | 52*24.5*54cm                      | 62*54*29cm                      | 104*28*14cm                       | 105*36*15cm                        |
| hard the second of the first of the second o |                                    |                                   |                                 |                                   |                                    |

### **Dimensions**

http://www.eaglestarlighting.com TEL:+86 755 2369 6157 E-mail: info@eaglestarlighting.com Address: 2#, First Industrial Zone, Songgang Town, Baoan District, Shenzhen, China